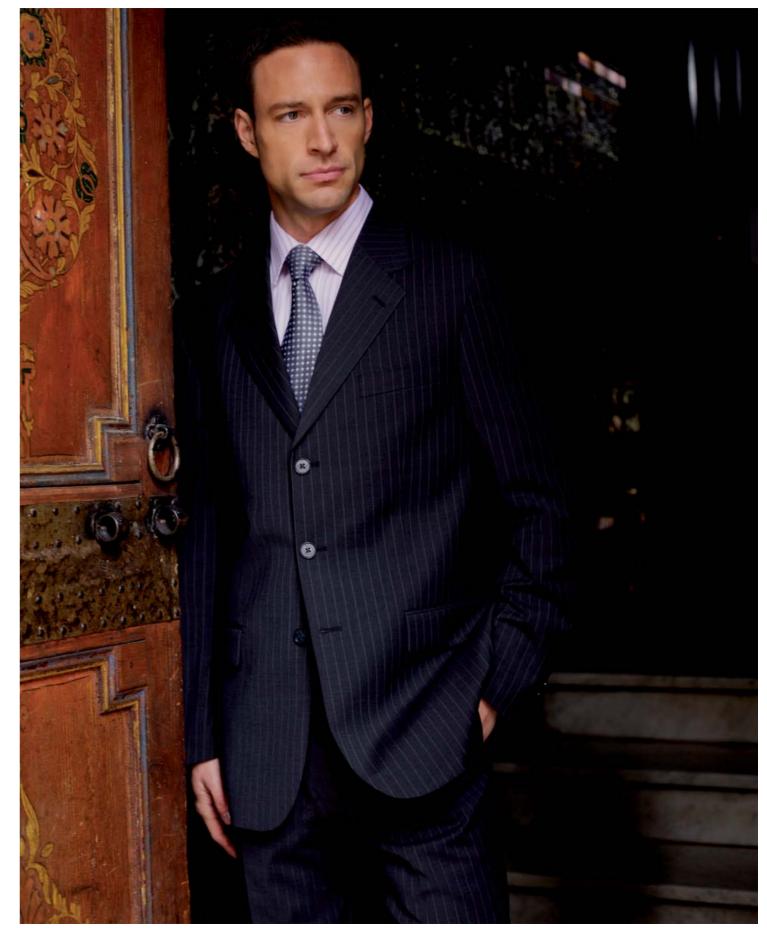

# Sophisticated collection

Imola Jacket (Charcoal Pinstripe) Single breasted, 3 button jacket, centre vent, 4 inside pockets.

Machine washable. 54% Polyester, 44% Wool, 2% Lycra.

**Sizes:** 36 - 48 short 36 - 54 regular 38 - 48 long

### Codes & Colours:

5646A Navy 5646B Navy pinstripe 5646C Charcoal 5646D Black 5646F Charcoal pinstripe

Avalino Jacket (Navy Pinstripe) Single breasted. 2 button jacket, side vents. 4 inside pockets, semi fitted lacket.