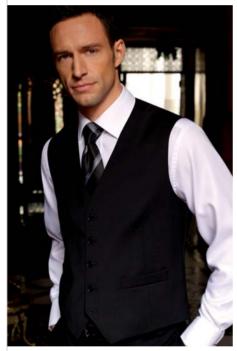

Busso Waistcoat (Black) Cloth backed waistcoat. 5 button front. 2 welt pockets.

Machine washable. 54% Polyester, 44% Wool, 2% Lycra.

**Sizes:** 36 - 48 short 36 - 50 regular 38 - 48 long

#### Codes & Colours:

5647A Navy 5647B Navy pinstripe 5647C Charcoal 5647D Black 5647F Charcoal pinstripe

Machine washable. 54% Polyester, 44% Wool, 2% Lycra.

Sizes: 36 - 50 regular