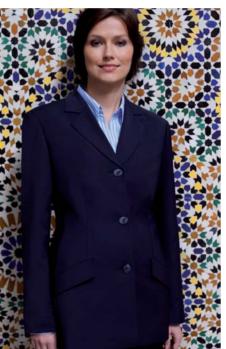

## Sophisticated collection

Novara Jacket (Navy Pinstripe) 2 button jacket with contrasting peaked lapel, 1 inside pocket and centre vent.

Machine washable. 54% Polyester, 44% Wool, 2% Lycra.

Sizes: 6 - 16 petite 6 - 24 regular 8 - 18 long

#### Codes & Colours:

2222A Navy 2222B Navy pinstripe 2222C Charcoal 2222D Black 2222F Charcoal pinstripe

Susa Jacket (Navv) 3 button jacket with rounded lapel. 1 inside pocket and no vents.

Machine washable. 54% Polyester, 44% Wool, 2% Lycra.