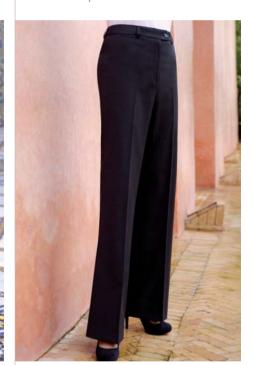

Varese Trouser (Charcoal) Parallel leg, front fastening, 1 waistband pocket.

Machine washable. 54% Polyester, 44% Wool, 2% Lycra.

Sizes: 6 - 24 waist in leg lengths 29", 31", 33" & 36" unfinished