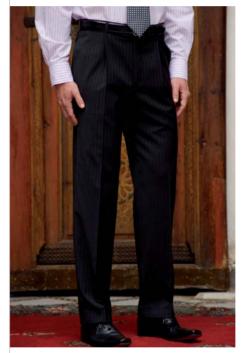

# Sophisticated collection

Imola Jacket (Charcoal Pinstripe) Single breasted, 3 button jacket, centre vent, 4 inside pockets.

Machine washable. 54% Polyester, 44% Wool, 2% Lycra.

**Sizes:** 36 - 48 short 36 - 54 regular 38 - 48 long

# Sophisticated collection

Imola Trouser (Charcoal Pinstripe) Single pleat trousers.

Avalino Trouser (Navy Pinstripe) Flat front trousers.

Machine washable. 54% Polyester, 44% Wool, 2% Lycra.

**Sizes:** 28 - 48 waist in leg lengths 29.5", 31.5", 33" & 36" unfinished