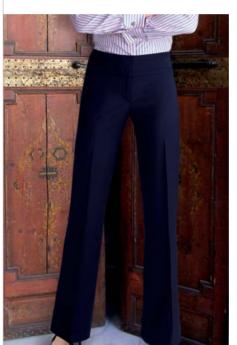

#### Codes & Colours:

2176A Navy 2176B Navy pinstripe 2176C Charcoal 2176D Black 2176F Charcoal pinstripe

Loreto Bootleg Trouser (Navy) Bootleg, front fastening, low waist.

54% Polyester, 44% Wool, 2% Lycra.

Sizes: 6 - 24 waist in leg lengths 29", 31", 33" & 36" unfinished

#### Codes & Colours:

2223A Navy 2223B Navy pinstripe 2223C Charcoal 2223D Black 2223F Charcoal pinstripe

Miranda Trouser (Black) Flared leg, front fastening, low waist, 1 waistband pocket, mock hip pockets.