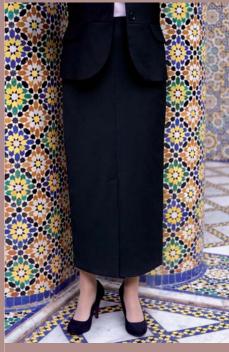

Codes & Colours:

Numana Skirt (Charcoal) Straight skirt, centre vent, shaped back panels, fully lined.

Assisi Skirt (Black) Longline skirt, 14" centre vent front & back, fully lined.

Machine washable. 54% Polyester, 44% Wool, 2% Lycra.