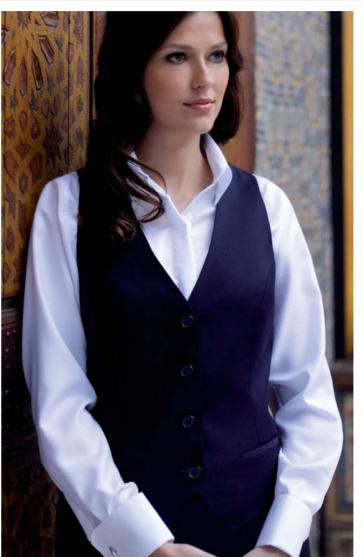

Busso Waistcoat (Black) Cloth backed waistcoat. 5 button front. 2 welt pockets.

Machine washable. 54% Polyester, 44% Wool, 2% Lycra.

**Sizes:** 36 - 48 short 36 - 50 regular 38 - 48 long