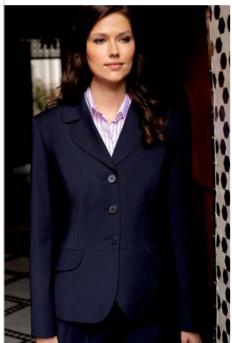

## Sophisticated collection

Novara Jacket (Navy Pinstripe) 2 button jacket with contrasting peaked lapel, 1 inside pocket and centre vent.

Machine washable. 54% Polyester, 44% Wool, 2% Lycra.

Sizes: 6 - 16 petite 6 - 24 regular 8 - 18 long

#### Codes & Colours:

2222A Navy 2222B Navy pinstripe 2222C Charcoal 2222D Black 2222F Charcoal pinstripe

Susa Jacket (Navv) 3 button jacket with rounded lapel. 1 inside pocket and no vents.

Machine washable. 54% Polyester, 44% Wool, 2% Lycra.