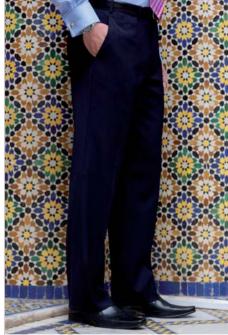

# Sophisticated collection

Imola Trouser (Charcoal Pinstripe) Single pleat trousers.

Avalino Trouser (Navy Pinstripe) Flat front trousers.

Machine washable. 54% Polyester, 44% Wool, 2% Lycra.

**Sizes:** 28 - 48 waist in leg lengths 29.5", 31.5", 33" & 36" unfinished

### Codes & Colours:

8314A Navy 8314B Navy pinstripe 8314C Charcoal 8314D Black 8314F Charcoal pinstripe

54% Polyester, 44% Wool, 2% Lycra.

**Sizes:** 28 - 44 waist in leg lengths 29.5", 31.5", 33" & 36" unfinished