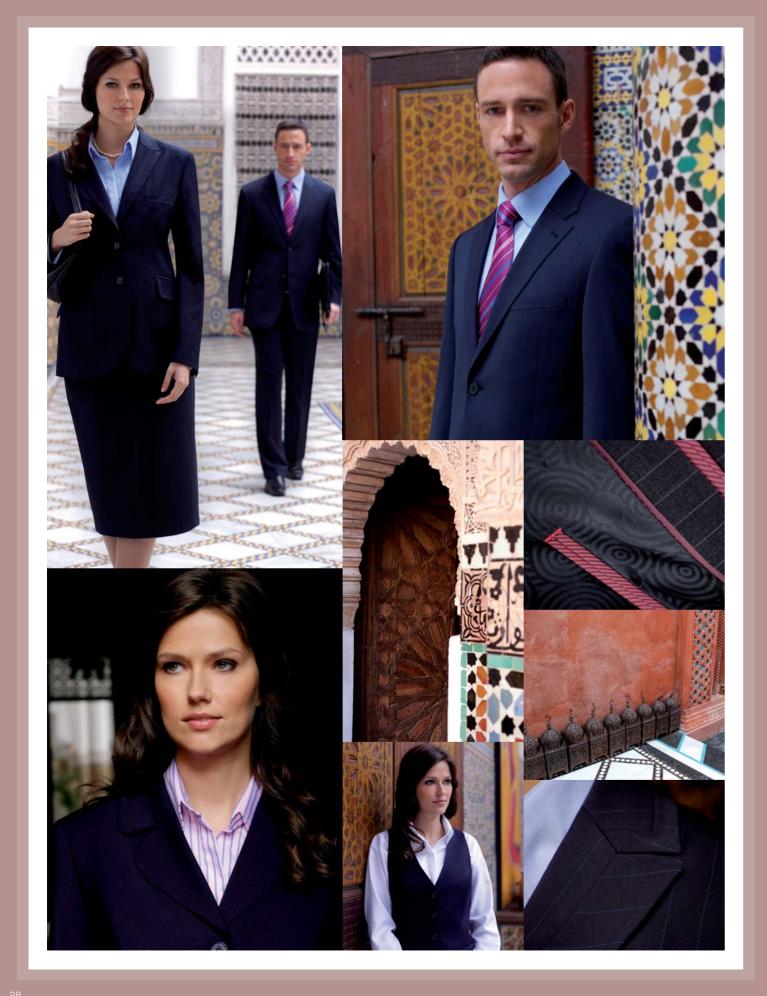

- Europe's finest washable clothing! Tailored from the finest wool with Lycra fabric available from any corporate clothing supplier, this high performance but lightweight range is our bestselling collection.
- Ideal for almost all customer facing staff. This is a **sophisticated**, **lightweight superbly tailored collection** of professional clothing. Ideal for hotels, bars, casinos, retail and travel and any business that is prepared to pay a little bit more to create a sophisticated business image.
- A **14** piece collection with fashion and classic pieces to suit all wearers.
- 3 ladies' jackets, 3 trousers, 2 skirts and a waistcoat.
- Matching menswear available in 2 and 3 button jackets with pleated and plain front trousers and a men's waistcoat.
- Fabric manufactured to the environmental **Oeko-Tex Standard 100** and treated with **Nanotech stain-resist finish**.
- Available in 5 colours.

# Sophisticated

14 piece collection

|    | Men's                               |                                                                                                                                                                              |
|----|-------------------------------------|------------------------------------------------------------------------------------------------------------------------------------------------------------------------------|
|    | Imola Jacket                        |                                                                                                                                                                              |
|    | Imola Trouser                       |                                                                                                                                                                              |
|    | Avalino Jacket                      |                                                                                                                                                                              |
|    |                                     |                                                                                                                                                                              |
|    | Busso Waistcoat                     | 35                                                                                                                                                                           |
| 35 |                                     |                                                                                                                                                                              |
| 39 | Collection Summary                  |                                                                                                                                                                              |
| 39 | Men's Jackets, Waistcoat & Trousers | 36-37                                                                                                                                                                        |
|    | Women's Jackets                     | 38                                                                                                                                                                           |
|    |                                     | 39                                                                                                                                                                           |
|    |                                     |                                                                                                                                                                              |
|    | 30<br>32<br>32<br>34<br>35<br>39    | 30 Imola Jacket 30 Imola Trouser 32 Avalino Jacket 32 Avalino Trouser 34 Busso Waistcoat 35 39 Collection Summary 39 Men's Jackets, Waistcoat & Trousers 40 Women's Trousers |

Imola Trousers (Charcoal Pinstripe) Single pleat trousers. Rufina Shirt (Pink/Grey Stripe) Long sleeve shirt.

Numana Skirt (Navy Pinstripe)
Straight skirt, centre vent, shaped back panels, fully lined.

New Solaro Blouse (Blue Herringbone)
Long sleeve blouse.

30

Susa Jacket (Navy)
3 button jacket with rounded lapel and pockets.

**Loreto Bootleg Trouser** (Navy) Bootleg, front fastening, low waist.

New Solaro Blouse (Pink/Blue Stripe) Long sleeve blouse.

Susa Jacket (Navy)
3 button jacket with rounded lapel and pockets.

New Solaro Blouse (Pink/Blue Stripe)
Long sleeve blouse.

**Loreto Bootleg Trouser** (Navy) Bootleg, front fastening, low waist.

Avalino Jacket (Navy Pinstripe)
Single breasted, 2 button jacket, side vents,
4 inside pockets, semi fitted jacket.

Avalino Trouser (Navy Pinstripe)
Flat front trousers.

New Bresso Shirt (Blue Herringbone)
Long sleeve shirt.

Catania Jacket (Navy)
Single breasted, 3 button front, 2 slanted flap pockets, 1 inside pocket, no vents.

Varese Trouser (Navy)
Parallel leg trouser, front fastening.

Perano Blouse [Blue/White Stripe] Long sleeve blouse.

Scapoli Waistcoat [Navy]
Cloth backed, 4 button waistcoat, 2 welt pockets.

New Solaro Blouse (White Herringbone)
Long sleeve blouse.