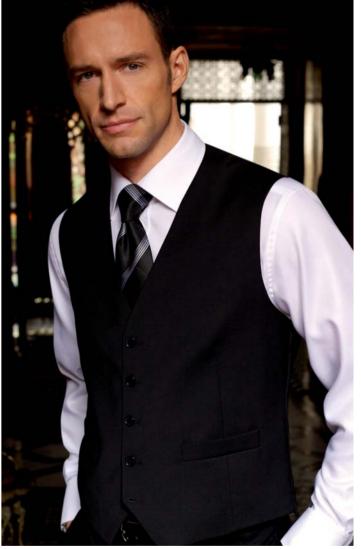

Varese Trouser (Navy)
Parallel leg trouser, front fastening.

Perano Blouse [Blue/White Stripe] Long sleeve blouse.

Scapoli Waistcoat [Navy]
Cloth backed, 4 button waistcoat, 2 welt pockets.

New Solaro Blouse (White Herringbone)
Long sleeve blouse.

### Codes & Colours:

2109A Navy 2109B Navy pinstripe 2109C Charcoal 2109D Black 2109F Charcoal pinstripe

Scapoli Waistcoat (Navy)

Machine washable. 54% Polyester, 44% Wool, 2% Lycra.

6 - 24 regular 10 - 16 long