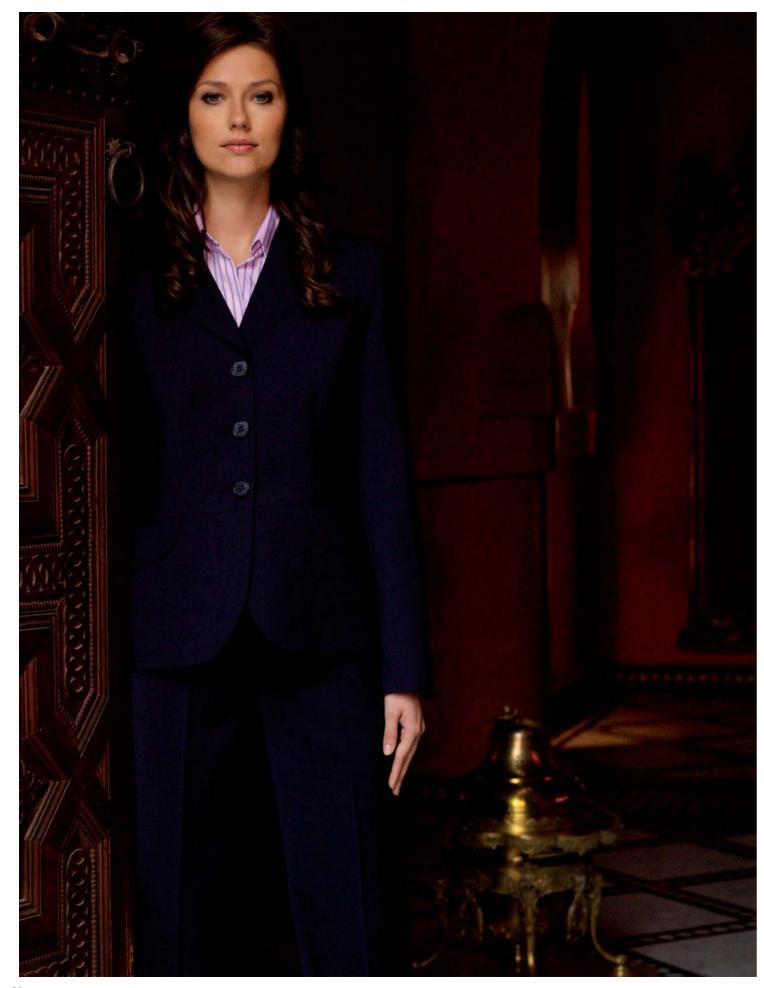

Susa Jacket (Navy)
3 button jacket with rounded lapel and pockets.

New Solaro Blouse (Pink/Blue Stripe)
Long sleeve blouse.

**Loreto Bootleg Trouser** (Navy) Bootleg, front fastening, low waist.

Avalino Jacket (Navy Pinstripe)
Single breasted, 2 button jacket, side vents,
4 inside pockets, semi fitted jacket.

## Sophisticated collection

Novara Jacket (Navy Pinstripe) 2 button jacket with contrasting peaked lapel, 1 inside pocket and centre vent.

Machine washable. 54% Polyester, 44% Wool, 2% Lycra.

Sizes: 6 - 16 petite 6 - 24 regular 8 - 18 long