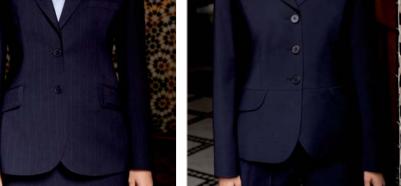

# Sophisticated collection

Imola Jacket (Charcoal Pinstripe) Single breasted, 3 button jacket, centre vent, 4 inside pockets.

Machine washable. 54% Polyester, 44% Wool, 2% Lycra.

**Sizes:** 36 - 48 short 36 - 54 regular 38 - 48 long

### Codes & Colours:

5646A Navy 5646B Navy pinstripe 5646C Charcoal 5646D Black 5646F Charcoal pinstripe

Avalino Jacket (Navy Pinstripe) Single breasted. 2 button jacket, side vents. 4 inside pockets, semi fitted lacket.