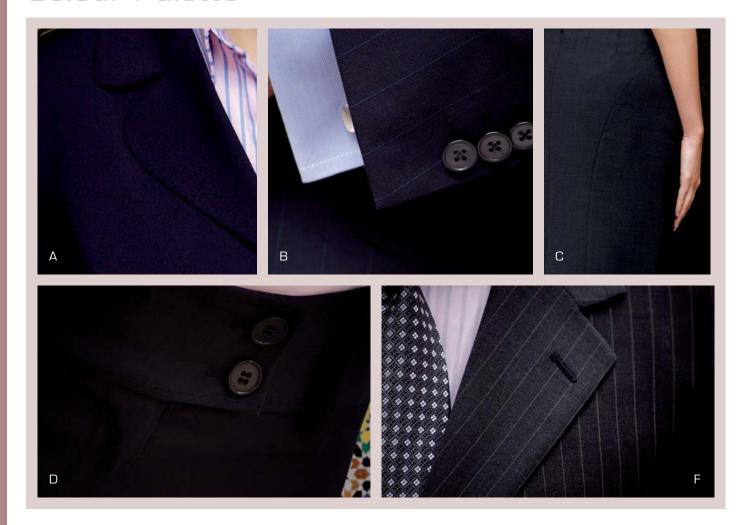

# Sophisticated Colour Palette

- B. Navy Pinstripe
- C. Charcoal
- D. Black
- F. Charcoal Pinstripe