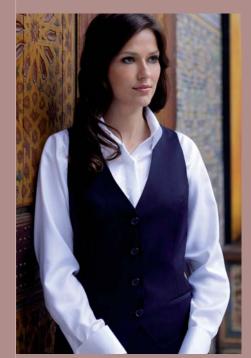

### Codes & Colours:

2109A Navy 2109B Navy pinstripe 2109C Charcoal 2109D Black 2109F Charcoal pinstripe

Scapoli Waistcoat (Navy)

Machine washable. 54% Polyester, 44% Wool, 2% Lycra.

6 - 24 regular 10 - 16 long