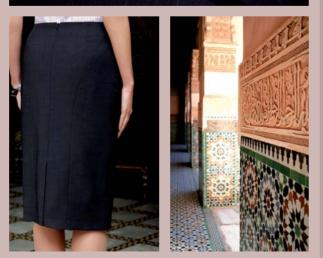

Imola Trousers (Charcoal Pinstripe) Single pleat trousers. Rufina Shirt (Pink/Grey Stripe) Long sleeve shirt.

Numana Skirt (Navy Pinstripe)
Straight skirt, centre vent, shaped back panels, fully lined.

Codes & Colours:

Numana Skirt (Charcoal) Straight skirt, centre vent, shaped back panels, fully lined.

Assisi Skirt (Black) Longline skirt, 14" centre vent front & back, fully lined.

Machine washable. 54% Polyester, 44% Wool, 2% Lycra.