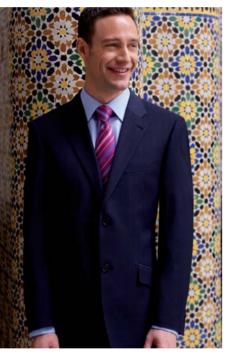

# Sophisticated collection

Imola Jacket (Charcoal Pinstripe) Single breasted, 3 button jacket, centre vent, 4 inside pockets.

Machine washable. 54% Polyester, 44% Wool, 2% Lycra.

**Sizes:** 36 - 48 short 36 - 54 regular 38 - 48 long

### Codes & Colours:

5646A Navy 5646B Navy pinstripe 5646C Charcoal 5646D Black 5646F Charcoal pinstripe

Avalino Jacket (Navy Pinstripe) Single breasted. 2 button jacket, side vents. 4 inside pockets, semi fitted lacket.