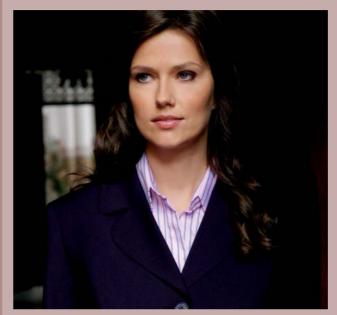

## Sophisticated collection

Novara Jacket (Navy Pinstripe) 2 button jacket with contrasting peaked lapel, 1 inside pocket and centre vent.

Machine washable. 54% Polyester, 44% Wool, 2% Lycra.

Sizes: 6 - 16 petite 6 - 24 regular 8 - 18 long

#### Codes & Colours:

2222A Navy 2222B Navy pinstripe 2222C Charcoal 2222D Black 2222F Charcoal pinstripe

Susa Jacket (Navv) 3 button jacket with rounded lapel. 1 inside pocket and no vents.

Machine washable. 54% Polyester, 44% Wool, 2% Lycra.