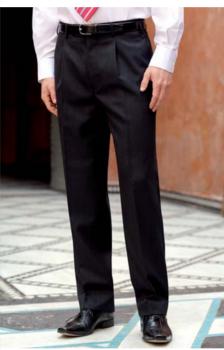

## **New Performance** collection

Langham Jacket (Navy Blue Pinstripe) 3 button jacket, single breasted, centre vent, 4 inside pockets.

Machine washable. 54% Polyester, 44% Wool, 2% Lycra.

Sizes: 36 - 48 short 36 - 54 regular 38 - 48 long

Langham Trousers (Charcoal) Single pleat trousers, stretch waistband.

Machine washable. 54% Polyester, 44% Wool, 2% Lycra.

Sizes: 28 - 48 waist in leg lengths 29.5", 31.5", 33" & 36" unfinished