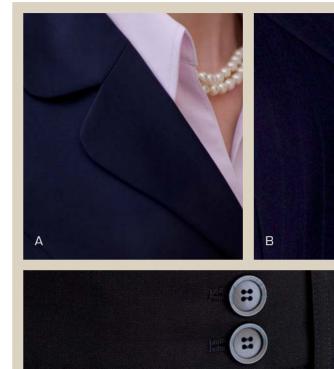

### **New Performance Colour Palette**

#### Finishing

If required, press the garments using a cool iron over a damp cloth.

- A. Navy
- B. Navy Shadow Stripe
- C. Charcoal
- D. Black
- E. Navy Pinstripe

Lay the trousers or skirt full length and flat in the wash bag. Lay the jacket flat and allow the arms to fall onto the front of the