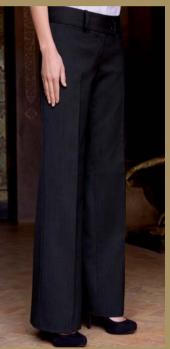

Grosvenor Trouser (Navy Shadow Stripe) Parallel leg, front fastening,

Machine washable. 54% Polyester, 44% Wool, 2% Lycra.

Sizes: 6 - 24 waist in leg lengths 29", 31", 33" & 36" unfinished

| Codes 8 | & Colours:         |
|---------|--------------------|
| 2231A   | Navy               |
| 2231B   | Navy shadow stripe |
| 2231C   | Charcoal           |
| 2231D   | Black              |
| 2231E   | Navy pinstripe     |

**Dorchester Trouser** (Charcoal) Flared leg, front fastening, low waist, 1 waistband pocket, mock hip pockets, half lined.

Machine washable. 54% Polyester, 44% Wool, 2% Lycra.

| - |    |   | _ |
|---|----|---|---|
|   | IZ | е | - |
|   |    |   |   |
|   |    |   |   |
|   |    |   |   |