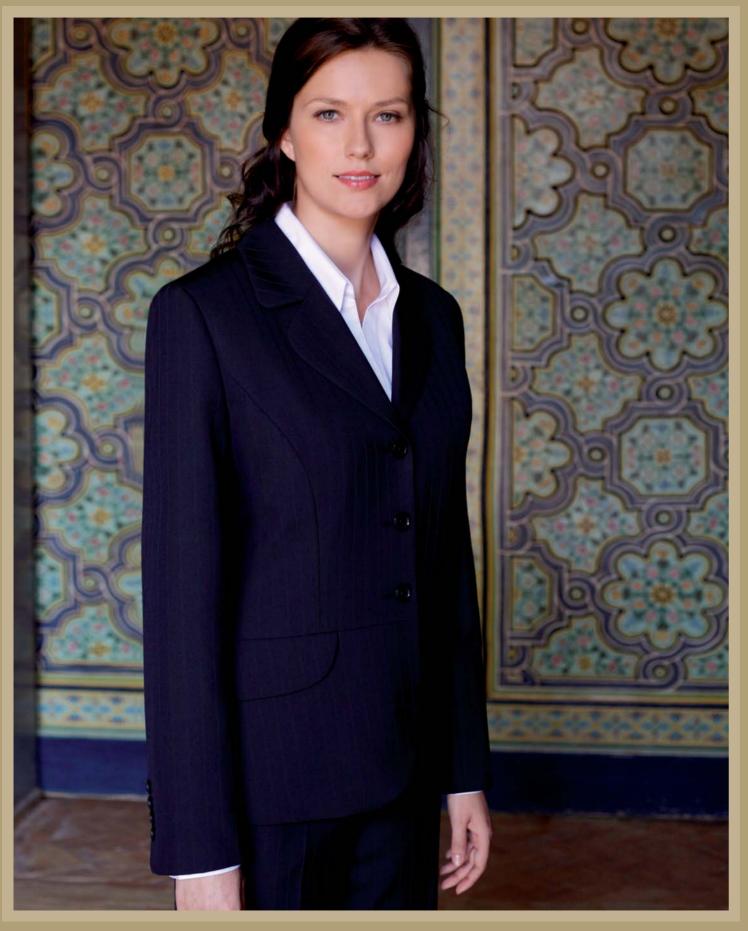

#### Main picture opposite

**Ritz Jacket** (Navy Blue Pinstripe) 3 button jacket with peaked lapels.

Wyndham Skirt (Navy Blue Pinstripe) Straight skirt, centre vent, shaped back panels, fully lined.

Palena Blouse (Pink) Long sleeve blouse.