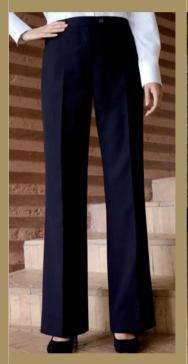

**Connaught Jacket** (Charcoal) Semi fitted, 2 button jacket.

Dorchester Trousers (Charcoal) Flared leg, front fastening.

> Palena Blouse (Blue) Long sleeve blouse.