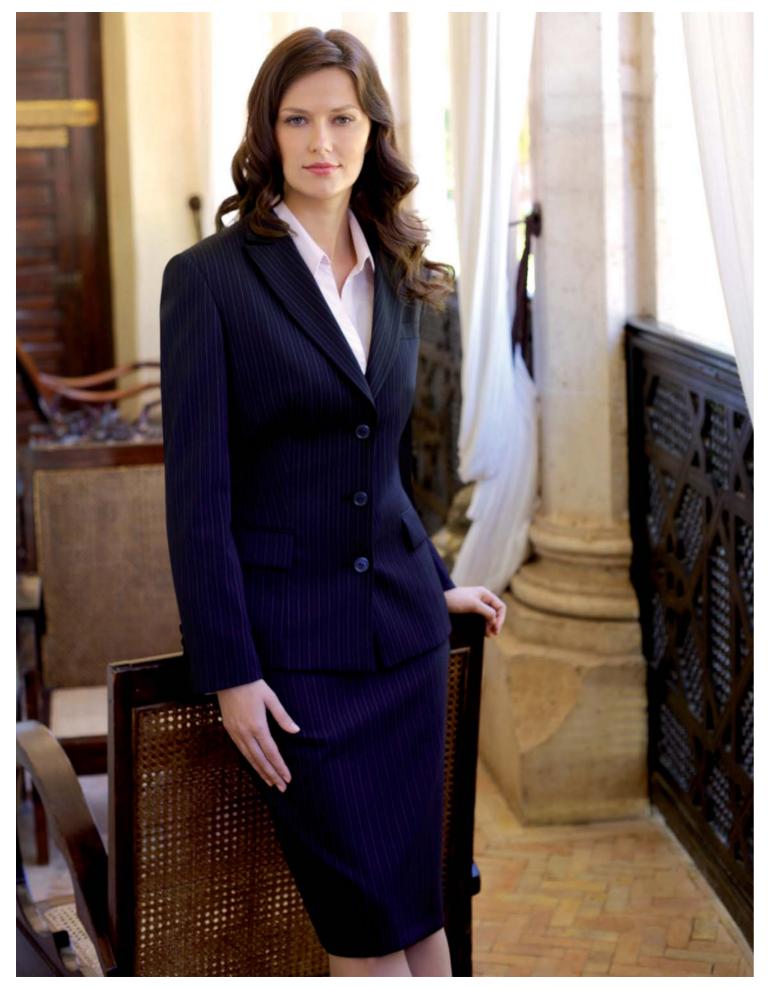

#### Main picture opposite

**Ritz Jacket** (Navy Blue Pinstripe) 3 button jacket with peaked lapels.

Wyndham Skirt (Navy Blue Pinstripe) Straight skirt, centre vent, shaped back panels, fully lined.

Palena Blouse (Pink) Long sleeve blouse.