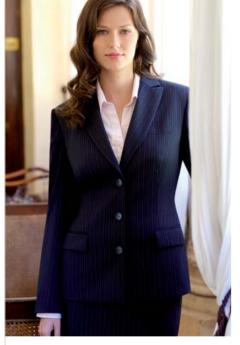

**Connaught Jacket** (Charcoal) Semi fitted, 2 button jacket.

Dorchester Trousers (Charcoal) Flared leg, front fastening.

> Palena Blouse (Blue) Long sleeve blouse.

# **New Performance** collection

Connaught Jacket (Charcoal) 2 button jacket with notch lapel, 1 inside pocket and centre vent.

| Sizes: | 6 - 16 petite  |
|--------|----------------|
|        | 6 - 24 regular |
|        | 8 - 24 long    |