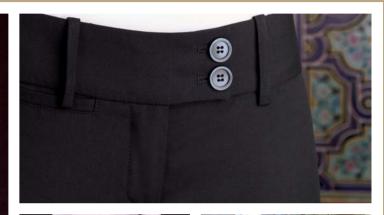

Langham Trousers (Charcoal) Single pleat trousers, stretch waistband.

Machine washable. 54% Polyester, 44% Wool, 2% Lycra.

Sizes: 28 - 48 waist in leg lengths 29.5", 31.5", 33" & 36" unfinished