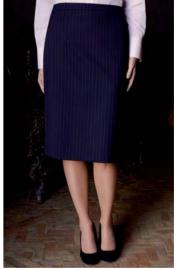

#### Main picture opposite

**Ritz Jacket** (Navy Blue Pinstripe) 3 button jacket with peaked lapels.

Wyndham Skirt (Navy Blue Pinstripe) Straight skirt, centre vent, shaped back panels, fully lined.

Palena Blouse (Pink) Long sleeve blouse.