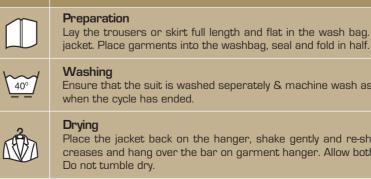

### Washcare Instructions

For the best results, the wash bag should always be used when washing these garments.

-

Place the jacket back on the hanger, shake gently and re-shape by gently straightening seams. Fold the trousers to the front creases and hang over the bar on garment hanger. Allow both garments to dry naturally & keep away from direct heat. Do not tumble dry.

#### Finishing

If required, press the garments using a cool iron over a damp cloth.

- A. Navy
- B. Navy Shadow Stripe
- C. Charcoal
- D. Black
- E. Navy Pinstripe

Lay the trousers or skirt full length and flat in the wash bag. Lay the jacket flat and allow the arms to fall onto the front of the

Ensure that the suit is washed seperately & machine wash as wool. Garments will need removing immediately from the machine