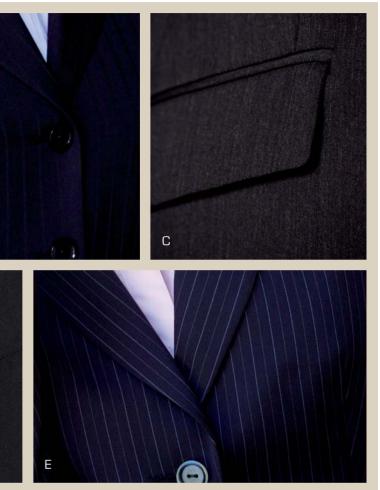

### **New Performance Colour Palette**

#### Finishing

If required, press the garments using a cool iron over a damp cloth.

- A. Navy
- B. Navy Shadow Stripe
- C. Charcoal
- D. Black
- E. Navy Pinstripe

Lay the trousers or skirt full length and flat in the wash bag. Lay the jacket flat and allow the arms to fall onto the front of the