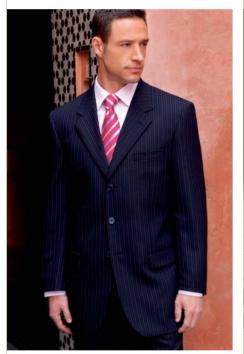

## **New Performance** collection

Langham Jacket (Navy Blue Pinstripe) 3 button jacket, single breasted, centre vent, 4 inside pockets.

Machine washable. 54% Polyester, 44% Wool, 2% Lycra.

Sizes: 36 - 48 short 36 - 54 regular 38 - 48 long

Langham Jacket (Navy Blue Pinstripe) 3 button jacket.

Langham Trousers (Navy Blue Pinstripe) Single pleat trouser. Rapino Shirt (White) Long sleeve shirt.