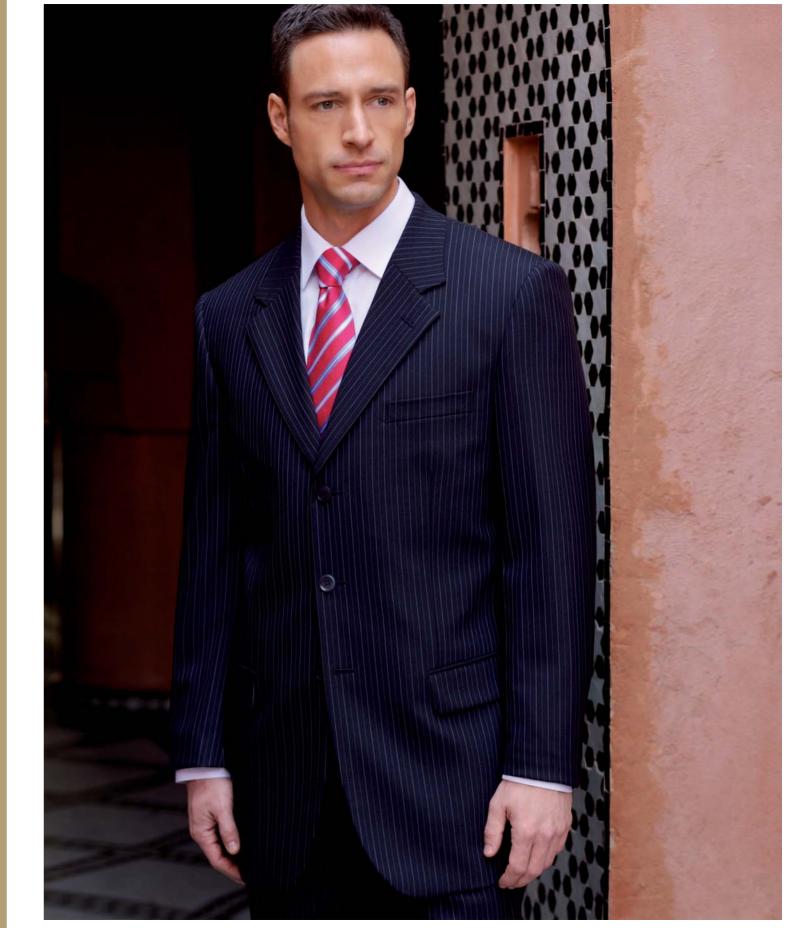

Langham Jacket (Navy Blue Pinstripe) 3 button jacket.

Langham Trousers (Navy Blue Pinstripe) Single pleat trouser. Rapino Shirt (White) Long sleeve shirt.

## **New Performance** collection

Langham Jacket (Navy Blue Pinstripe) 3 button jacket, single breasted, centre vent, 4 inside pockets.

Machine washable. 54% Polyester, 44% Wool, 2% Lycra.

Sizes: 36 - 48 short 36 - 54 regular 38 - 48 long