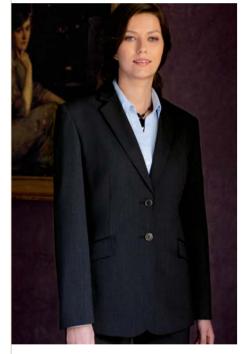

#### Main picture opposite

**Ritz Jacket** (Navy Blue Pinstripe) 3 button jacket with peaked lapels.

Wyndham Skirt (Navy Blue Pinstripe) Straight skirt, centre vent, shaped back panels, fully lined.

Palena Blouse (Pink) Long sleeve blouse.

**Ritz Jacket** (Navy Blue Pinstripe) 3 button jacket with peaked lapels, 1 inside pocket and centre vent.

Machine washable. 54% Polyester, 44% Wool, 2% Lycra.

Sizes: 6 - 16 petite 6 - 24 regular 8 - 18 long