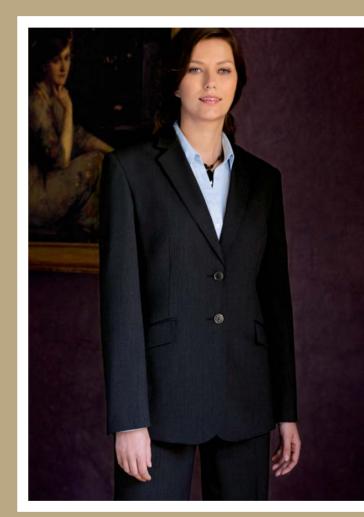

# **New Performance** collection

Connaught Jacket (Charcoal) 2 button jacket with notch lapel, 1 inside pocket and centre vent.

| Sizes: | 6 - 16 petite  |
|--------|----------------|
|        | 6 - 24 regular |
|        | 8 - 24 long    |