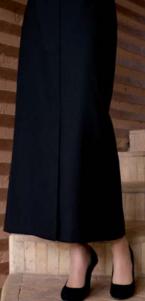

### **New Performance** collection

**Dorchester Trousers** (Black) Flared leg, front fastening.

Wyndham Skirt (Navy Blue Pinstripe) Straight skirt, centre vent, shaped back panels, fully lined.

Langham Jacket (Nav