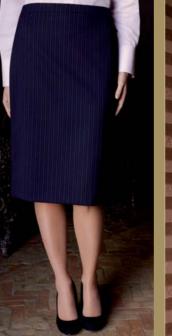

#### Main picture opposite

**Ritz Jacket** (Navy Blue Pinstripe) 3 button jacket with peaked lapels.

Wyndham Skirt (Navy Blue Pinstripe) Straight skirt, centre vent, shaped back panels, fully lined.

Palena Blouse (Pink) Long sleeve blouse.