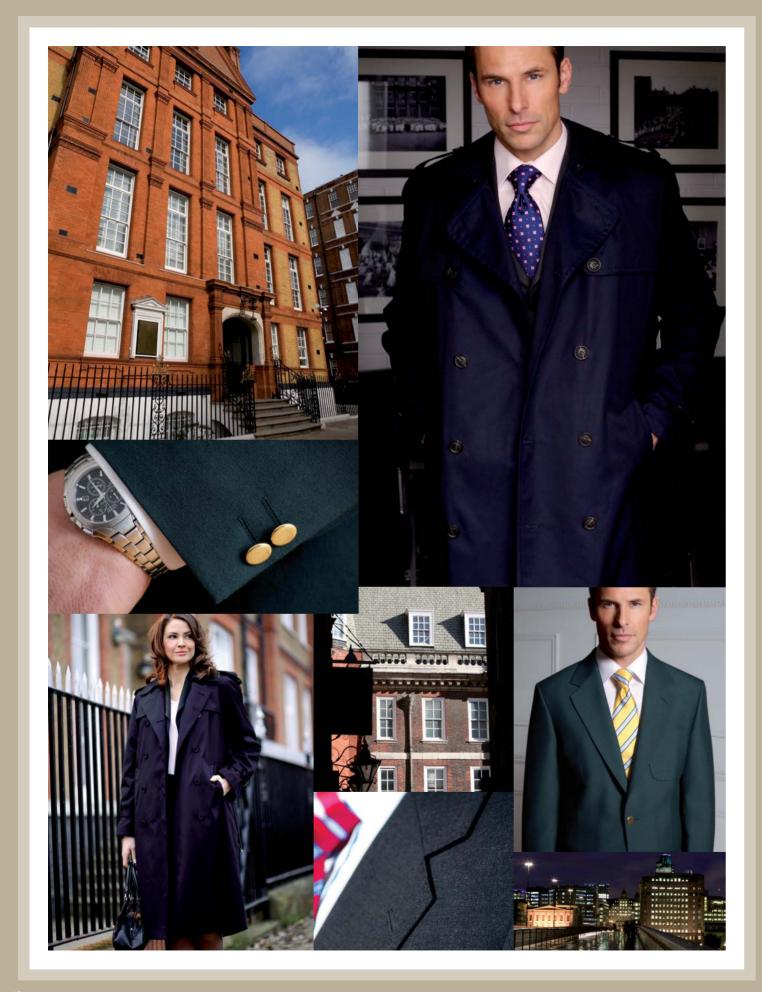

Rapino Shirt (White) Long sleeve shirt.

Grasmere Raincoat (Navy) Double breasted raincoat with front and rear cape detail, belted, epaulettes, zip out liner.

Lindale Raincoat (Navy) Double breasted raincoat with front and rear cape detail, belted, epaulettes, zip out liner, removable hoc

Reigate Blazer (Navy) Double breasted blazer, button 2 show 6, hand stitched edges.

Oxford Blazer (Navy) Single breasted, 2 patch pockets and a breast welt, side vents, hand stitched edges.

**Sizes:** 36" - 46" short 36" - 54" regular 36" - 48" long