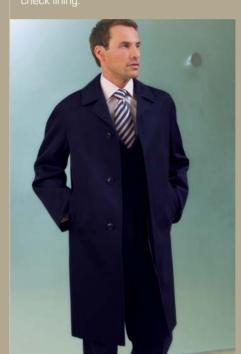

## Mix & Match

Whipcord Coat (Navy)
Single breasted, 3 button fly front,
centre vent, raglan sleeve, super viscose
check lining.

55% Polyester 45% Wool Teflon finis

**Sizes:** 36" - 50" regula

Codes & Colours:
4003B Navy
4003H Charcoal
4003D Black