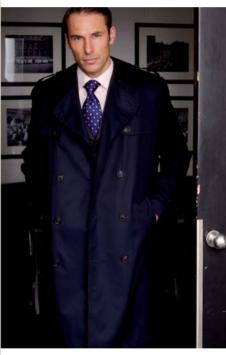

Rapino Shirt (White) Long sleeve shirt.

Grasmere Raincoat (Navy) Double breasted raincoat with front and rear cape detail, belted, epaulettes, zip out liner.

Lindale Raincoat (Navy) Double breasted raincoat with front and rear cape detail, belted, epaulettes, zip out liner, removable hoc