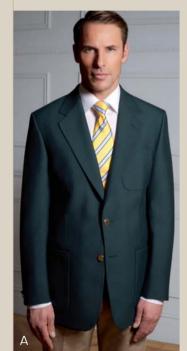

#### Collection Summary

| Men's Jackets | 52 |
|---------------|----|
|               |    |
|               |    |
|               |    |
|               |    |

48 49

**Henley Jacket** (Green) 'Club' blazer, single breasted, button 2 with side vents, patch pockets. **Camborne Chino** (Beige) Plain front, belt loops.

# Mix & Match

Henley Blazer (Green) 'Club' blazer, single breasted, button 2 with side vents, patch pockets.

Dry clean only. 55% Polyester, 45% Wool, Faile Weave.

**Sizes:** 38" - 50" short 36" - 56" regular 38" - 50" long