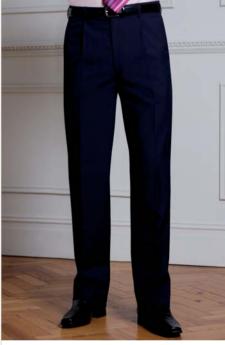

#### Codes & Colours:

8432A Mid Grev 8432B Navy 8432C Charcoal 8432D Black

Coordinates with Mix & Match Jacket

Carlton Trouser (Navy) Single pleat trouser, easy care, 2 hip pockets, french bearer.

Machine washable. 70% Polyester, 30% Wool.

**Sizes:** 28" - 50" Waist Leg lengths 29.5", 31.5", 33" or 36" unfinished

Codes & Colours:

8162B Naw 8162C Charcoal 8162D Black