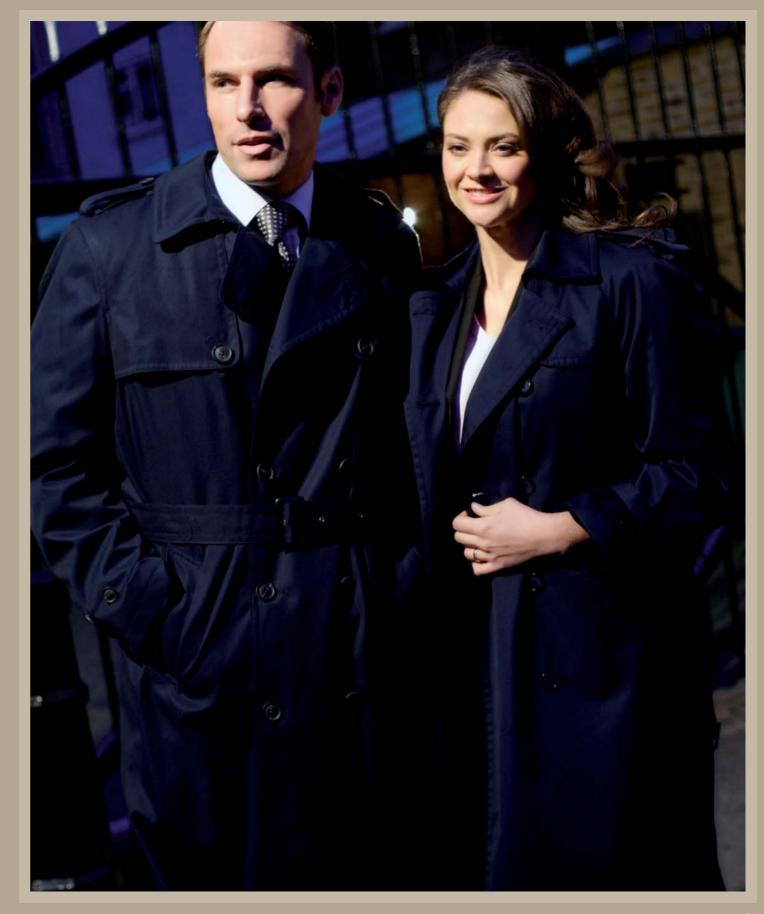

Rapino Shirt (White) Long sleeve shirt.

Grasmere Raincoat (Navy) Double breasted raincoat with front and rear cape detail, belted, epaulettes, zip out liner.

Lindale Raincoat (Navy) Double breasted raincoat with front and rear cape detail, belted, epaulettes, zip out liner, removable hoc

# Mix & Match

Lindale Ladies Trenchcoat (Navy)
Double breasted, front and rear cape
detail, belted, epaulettes, zip out liner,

65% Polyester, 35% Cotton, Teflon finish.

Sizes: 6 to 24 regular 8 to 20 long

Codes & Colours: 2206B Navy

Grasmere Trenchcoat (Navy)

Double breasted, front and rear cape detail, belted, epaulettes, zip out liner.

65% Polyester, 35% Cotton, Teflon finish.

Sizes, Codes & Colours:

9454A Stone 38" to 54" regular