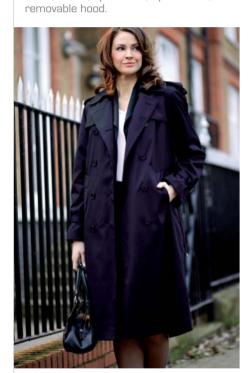

# Mix & Match

Lindale Ladies Trenchcoat (Navy)
Double breasted, front and rear cape
detail, belted, epaulettes, zip out liner,

65% Polyester, 35% Cotton, Teflon finish.

Sizes: 6 to 24 regular 8 to 20 long