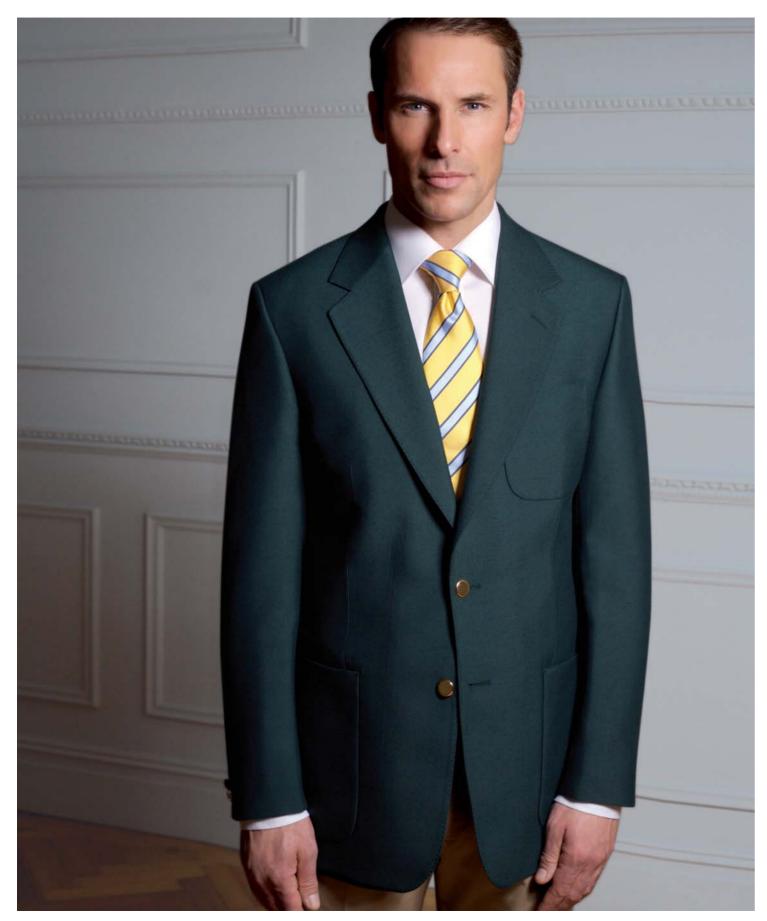

#### Collection Summary

| Men's Jackets | 52 |
|---------------|----|
|               |    |
|               |    |
|               |    |
|               |    |

48 49

**Henley Jacket** (Green) 'Club' blazer, single breasted, button 2 with side vents, patch pockets. **Camborne Chino** (Beige) Plain front, belt loops.

# Mix & Match

Henley Blazer (Green) 'Club' blazer, single breasted, button 2 with side vents, patch pockets.

Dry clean only. 55% Polyester, 45% Wool, Faile Weave.

**Sizes:** 38" - 50" short 36" - 56" regular 38" - 50" long