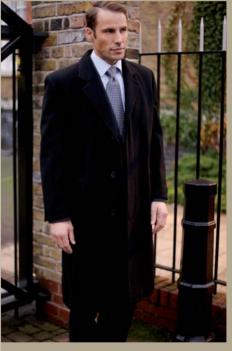

**Croydon Overcoat** [Black] Single breasted, fly front, centre vent, satin lined, hand stitched edges.

60% Wool, 20% Cashmere, 20% Polyamide.

Sizes, Codes & Colours: 9457A Grey 36" to 50" regular

36" to 50" regula 9457C Black 36" to 54" regula