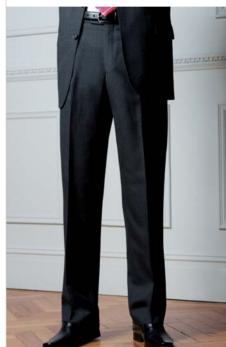

Codes & Colours: 8468A Beige 8468B Naw

Branmarket Trouser (Charcoal) Single pleat trouser, easy care, 1 hip pocket, french bearer.

Machine washable. 55% Polyester, 45% Wool.

**Sizes:** 28" - 50" Waist Leg lengths 29.5", 31.5", 33" or 36" unfinished

#### Codes & Colours:

8432A Mid Grev 8432B Navy 8432C Charcoal 8432D Black

Coordinates with Mix & Match Jacket

Carlton Trouser (Navy) Single pleat trouser, easy care, 2 hip pockets, french bearer.

Machine washable. 70% Polyester, 30% Wool.