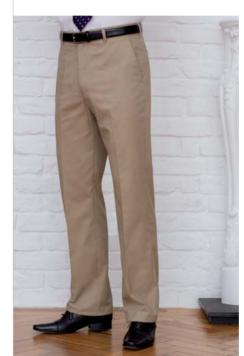

Codes & Colours: 8468A Beige 8468B Naw

Branmarket Trouser (Charcoal) Single pleat trouser, easy care, 1 hip pocket, french bearer.

Machine washable. 55% Polyester, 45% Wool.

**Sizes:** 28" - 50" Waist Leg lengths 29.5", 31.5", 33" or 36" unfinished

#### Codes & Colours:

8432A Mid Grev 8432B Navy 8432C Charcoal 8432D Black

Coordinates with Mix & Match Jacket

Carlton Trouser (Navy) Single pleat trouser, easy care, 2 hip pockets, french bearer.

Machine washable. 70% Polyester, 30% Wool.